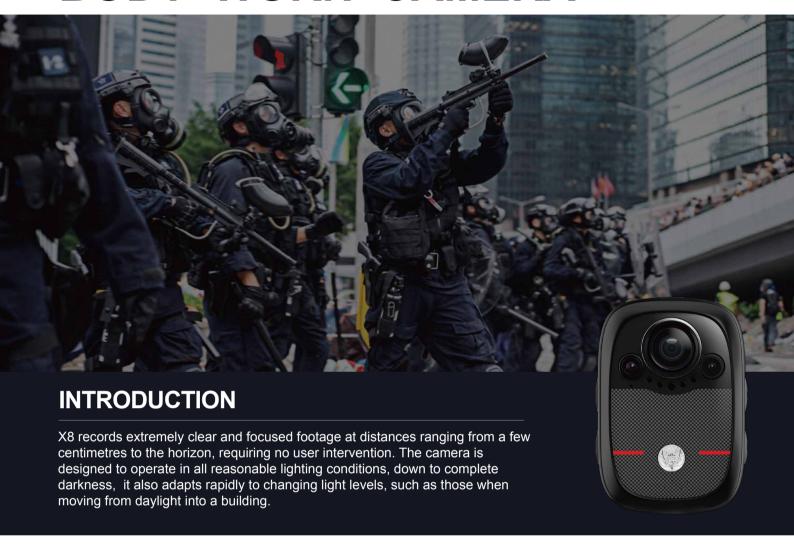

## MODEL: X8 BODY WORN CAMERA

X8 is very compact and weights only 140 gram, it does not weight down your movement in the field.

# MODEL: X8 BODY WORN CAMERA